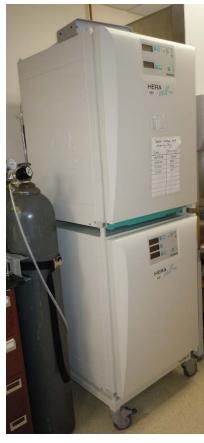

#### Instrument

Incubators, CO<sub>2</sub> (3 sets)

## **Model / Number**

Nuaire NU-5500 and Hera Cell 150

## Manufacturer

Nuaire and Hera Cell

# **Instrument Description**

All incubators are air jacketed, IR sensor CO<sub>2</sub> control, stacked, and on rolling platforms.