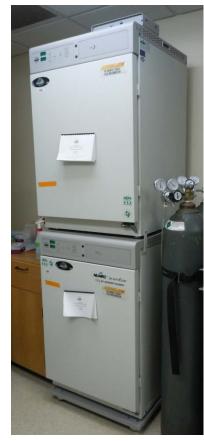

#### Instrument

Incubators, CO<sub>2</sub> (3 sets)

## **Model / Number**

Nuaire NU-5500 and Hera Cell 150

## Manufacturer

Nuaire and Hera Cell

# **Instrument Description**

All incubators are air jacketed, IR sensor CO<sub>2</sub> control, stacked, and on rolling platforms.