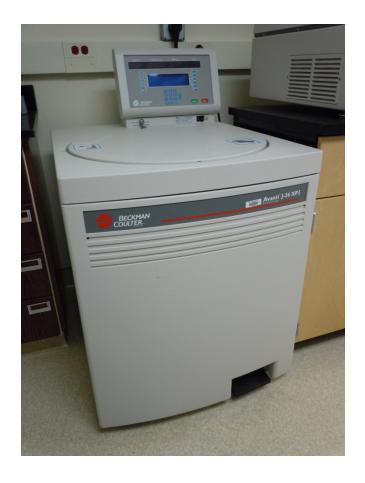

# Instrument

Centrifuge

# **Model / Number**

Avanti J-26XP (Rotor JA 25.5)

# Manufacturer

Beckman-Coulter

# **Instrument Description**

Centrifuge max speed up to 82,000xg (26,000rpm). Temperature range -10 to 40°C. Rotor JA 25.5 max speed 25,000rpm (75,600xg); 8 x 50mL tubes (not conical tubes – must be Beckman tubes).